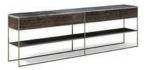

#### FURNISHING ACCESSORIES

- 4 REEVES LOUNGE SOFA CM 170X78 H72
- JACOB COFFEE TABLE CM 104X124 H28
- 6 BRISLEY COFFEE TABLE CM 36X32 H45 - MOD. B
- 7 DUCHAMP "BRONZE" COFFEE TABLE CM 40X40 H40
- 8 VIRGINIA "INDOOR" ARMCHAIR CM 75X78 H75
- 9 VIRGINIA "INDOOR" COFFEE TABLE CM 140X192 H26
- 10 CALDER "BRONZE" CONSOLE TABLE CM 220X35 H68
- 11 DIBBETS "FLAG" RUG CM 450X200
- 12 DIBBETS "FLAG" RUG CM 450X250

### Furnishing accessories

REEVES
LOUNGE SOFA CM 170X78 H72

5 JACOB COFFEE TABLE CM 104X124 H28

6 BRISLEY COFFEE TABLE CM 36X32 H45 - MOD. B

DUCHAMP "BRONZE" COFFEE TABLE CM 40X40 H40

8 VIRGINIA "INDOOR" ARMCHAIR CM 75X78 H75

9 VIRGINIA "INDOOR" COFFEE TABLE CM 140X192 H26

10 CALDER "BRONZE" CONSOLE TABLE CM 220X35 H68

DIBBETS "FLAG" RUG CM 450X200

12 DIBBETS "FLAG" RUG CM 450X250