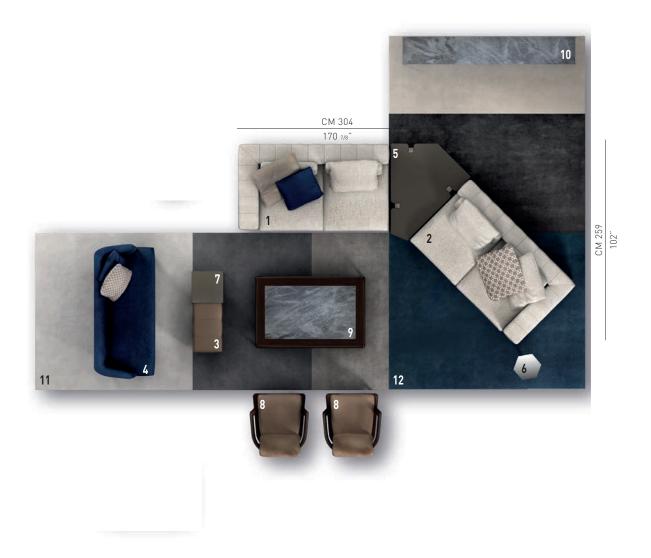

The arrangement depicted is just one example of the many different compositions possible with our seating systems. We suggest that you contact the nearest Minotti dealer to explore the options most suited to your needs and select the upholstery of your choice from the exclusive Minotti collection.

#### SOFA ARRANGEMENT

- 1 FREEMAN "DUVET" ELEMENT WITH 1 ARMREST SX CM 196X112 H89
- 2 FREEMAN "DUVET" ELEMENT WITH 1 ARMREST DX CM 196X112 H89
- 3 FREEMAN BENCH "STAND-ALONE" CM 84X38 H37

#### FURNISHING ACCESSORIES

- 4 REEVES LOUNGE SOFA CM 170X78 H72
- JACOB COFFEE TABLE CM 104X124 H28
- 6 BRISLEY COFFEE TABLE CM 36X32 H45 - MOD. B
- 7 DUCHAMP "BRONZE" COFFEE TABLE CM 40X40 H40
- 8 VIRGINIA "INDOOR" ARMCHAIR CM 75X78 H75
- 9 VIRGINIA "INDOOR" COFFEE TABLE CM 140X192 H26
- 10 CALDER "BRONZE" CONSOLE TABLE CM 220X35 H68
- 11 DIBBETS "FLAG" RUG CM 450X200
- 12 DIBBETS "FLAG" RUG CM 450X250

### Furnishing accessories

REEVES
LOUNGE SOFA CM 170X78 H72

5 JACOB COFFEE TABLE CM 104X124 H28

6 BRISLEY COFFEE TABLE CM 36X32 H45 - MOD. B

DUCHAMP "BRONZE" COFFEE TABLE CM 40X40 H40

8 VIRGINIA "INDOOR" ARMCHAIR CM 75X78 H75

9 VIRGINIA "INDOOR" COFFEE TABLE CM 140X192 H26

10 CALDER "BRONZE" CONSOLE TABLE CM 220X35 H68

DIBBETS "FLAG" RUG CM 450X200

12 DIBBETS "FLAG" RUG CM 450X250