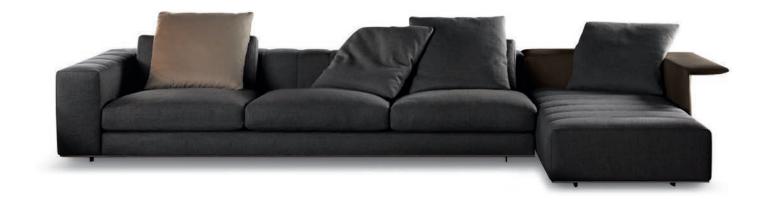

# **FREEMAN**

#### DESIGN RODOLFO DORDONI

A seating system with a split personality: a soft, inviting core identity that encourages total relaxation and a spirited alter-ego that reveals a more dynamic and contemporary mindset.

### FREEMAN — arrangement 05

#### SOFA ARRANGEMENT

- 1 FREEMAN "DUVET" ELEMENT WITH 1 ARMREST SX CM 196X112 H89
- 2 FREEMAN "DUVET" ELEMENT WITH 1 ARMREST DX CM 196X112 H89
- 3 FREEMAN BENCH "STAND-ALONE" CM 84X38 H37