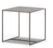

#### FURNISHING ACCESSORIES

- 4 REEVES LOUNGE SOFA CM 170X78 H72
- JACOB COFFEE TABLE CM 104X124 H28
- 6 BRISLEY COFFEE TABLE CM 36X32 H45 - MOD. B
- 7 DUCHAMP "BRONZE" COFFEE TABLE CM 40X40 H40
- 8 VIRGINIA "INDOOR" ARMCHAIR CM 75X78 H75
- 9 VIRGINIA "INDOOR" COFFEE TABLE CM 140X192 H26
- 10 CALDER "BRONZE" CONSOLE TABLE CM 220X35 H68
- 11 DIBBETS "FLAG" RUG CM 450X200
- 12 DIBBETS "FLAG" RUG CM 450X250

### Furnishing accessories

REEVES
LOUNGE SOFA CM 170X78 H72

5 JACOB COFFEE TABLE CM 104X124 H28

6 BRISLEY COFFEE TABLE CM 36X32 H45 - MOD. B

DUCHAMP "BRONZE" COFFEE TABLE CM 40X40 H40

8 VIRGINIA "INDOOR" ARMCHAIR CM 75X78 H75

9 VIRGINIA "INDOOR" COFFEE TABLE CM 140X192 H26

10 CALDER "BRONZE" CONSOLE TABLE CM 220X35 H68

DIBBETS "FLAG" RUG CM 450X200

12 DIBBETS "FLAG" RUG CM 450X250