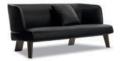

#### FURNISHING ACCESSORIES

- 4 REEVES LOUNGE SOFA CM 170X78 H72
- JACOB COFFEE TABLE CM 104X124 H28
- 6 BRISLEY COFFEE TABLE CM 36X32 H45 - MOD. B
- 7 DUCHAMP "BRONZE" COFFEE TABLE CM 40X40 H40
- 8 VIRGINIA "INDOOR" ARMCHAIR CM 75X78 H75
- 9 VIRGINIA "INDOOR" COFFEE TABLE CM 140X192 H26
- 10 CALDER "BRONZE" CONSOLE TABLE CM 220X35 H68
- 11 DIBBETS "FLAG" RUG CM 450X200
- 12 DIBBETS "FLAG" RUG CM 450X250

### Furnishing accessories

REEVES
LOUNGE SOFA CM 170X78 H72

5 JACOB COFFEE TABLE CM 104X124 H28

6 BRISLEY COFFEE TABLE CM 36X32 H45 - MOD. B

DUCHAMP "BRONZE" COFFEE TABLE CM 40X40 H40

8 VIRGINIA "INDOOR" ARMCHAIR CM 75X78 H75