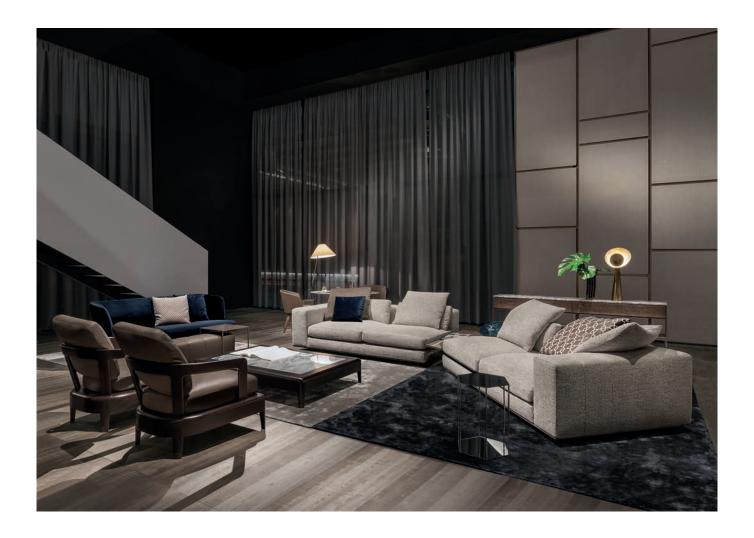

### FREEMAN — arrangement 05

#### SOFA ARRANGEMENT

- 1 FREEMAN "DUVET" ELEMENT WITH 1 ARMREST SX CM 196X112 H89
- 2 FREEMAN "DUVET" ELEMENT WITH 1 ARMREST DX CM 196X112 H89
- 3 FREEMAN BENCH "STAND-ALONE" CM 84X38 H37

#### FURNISHING ACCESSORIES

- 4 REEVES LOUNGE SOFA CM 170X78 H72
- JACOB COFFEE TABLE CM 104X124 H28
- 6 BRISLEY COFFEE TABLE CM 36X32 H45 - MOD. B
- 7 DUCHAMP "BRONZE" COFFEE TABLE CM 40X40 H40
- 8 VIRGINIA "INDOOR" ARMCHAIR CM 75X78 H75
- 9 VIRGINIA "INDOOR" COFFEE TABLE CM 140X192 H26
- 10 CALDER "BRONZE" CONSOLE TABLE CM 220X35 H68
- 11 DIBBETS "FLAG" RUG CM 450X200
- 12 DIBBETS "FLAG" RUG CM 450X250

### Furnishing accessories

REEVES
LOUNGE SOFA CM 170X78 H72

5 JACOB COFFEE TABLE CM 104X124 H28

6 BRISLEY COFFEE TABLE CM 36X32 H45 - MOD. B

DUCHAMP "BRONZE" COFFEE TABLE CM 40X40 H40

8 VIRGINIA "INDOOR" ARMCHAIR CM 75X78 H75

9 VIRGINIA "INDOOR" COFFEE TABLE CM 140X192 H26

10 CALDER "BRONZE" CONSOLE TABLE CM 220X35 H68

DIBBETS "FLAG" RUG CM 450X200

12 DIBBETS "FLAG" RUG CM 450X250