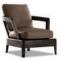

#### FURNISHING ACCESSORIES

- 4 REEVES LOUNGE SOFA CM 170X78 H72
- JACOB COFFEE TABLE CM 104X124 H28
- 6 BRISLEY COFFEE TABLE CM 36X32 H45 - MOD. B
- 7 DUCHAMP "BRONZE" COFFEE TABLE CM 40X40 H40
- 8 VIRGINIA "INDOOR" ARMCHAIR CM 75X78 H75
- 9 VIRGINIA "INDOOR" COFFEE TABLE CM 140X192 H26
- 10 CALDER "BRONZE" CONSOLE TABLE CM 220X35 H68
- 11 DIBBETS "FLAG" RUG CM 450X200
- 12 DIBBETS "FLAG" RUG CM 450X250

### Furnishing accessories

REEVES
LOUNGE SOFA CM 170X78 H72

5 JACOB COFFEE TABLE CM 104X124 H28

6 BRISLEY COFFEE TABLE CM 36X32 H45 - MOD. B

DUCHAMP "BRONZE" COFFEE TABLE CM 40X40 H40

8 VIRGINIA "INDOOR" ARMCHAIR CM 75X78 H75